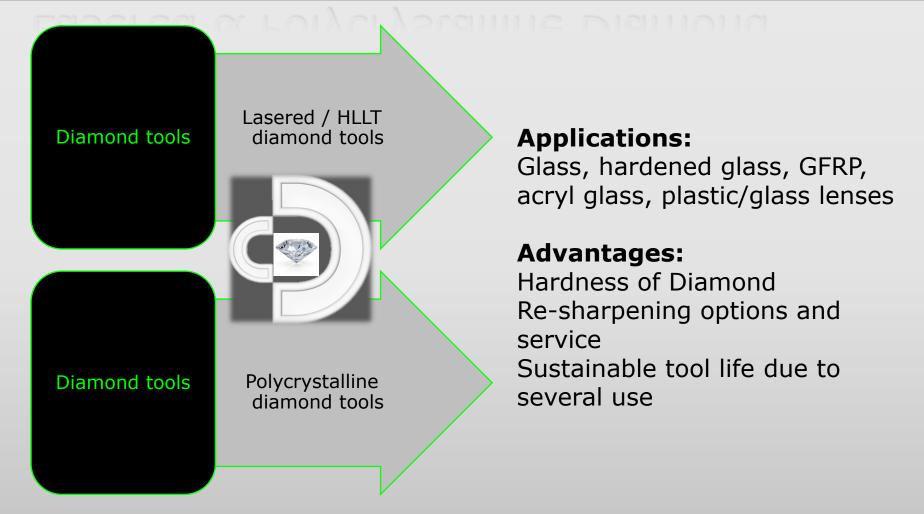

### Lasered & Polycrystalline Diamond

#### **Applications:**

Glass, hardened glass, GFRP, acryl glass

#### Advantages:

- Hardness of Diamond
- Re Sharpening Options and Service
- Sustainable tool life due to several use

Aspheric optics tool