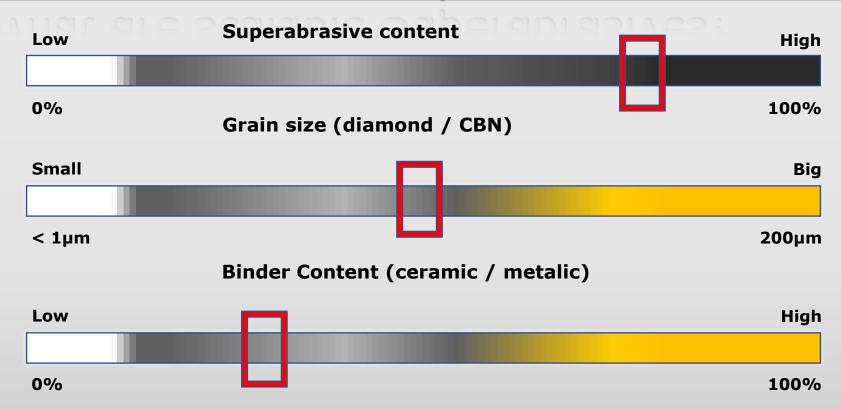

### What are scalable Superabrasives?

#### Scalable superabrasives means:

content %age, grain size (single or mixed) and binders are mixed for GTX tools to get 100% best superabrasive solution for its customer's applications