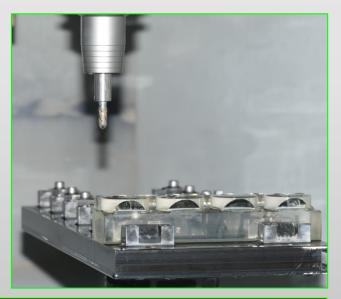

### Acrylic Glass Production 1

#### **Advantages:**

- Hardness as diamond
- Temperature stability up to 1.200°C

Lens tools for glass milling

Lens tool for glass milling

GTX Tools provides tools for milling, reaming, and drilling in glass / optical industry with highest precision

### Example for machining parameters:

15-40.000 U/min revolution 100-350 mm/min feed rate

Acryl workpiece processed

Optics tool