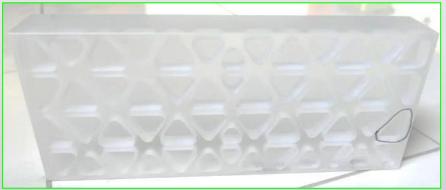

### Example for machining parameters:

15-40.000 U/min revolution 100-350 mm/min feed rate

Acryl workpiece processed

Optics tool